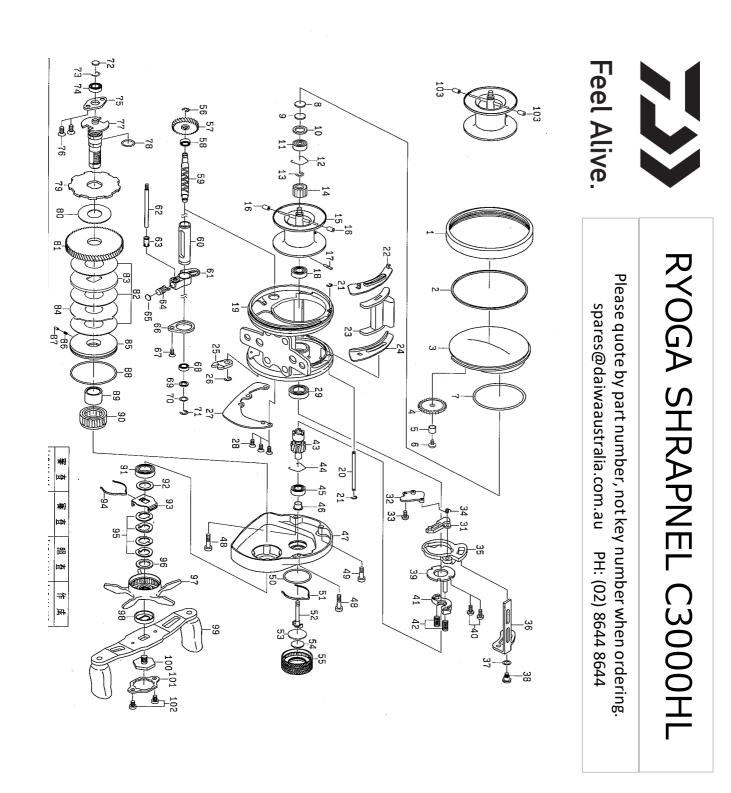

| REEL NAME                | MGFT CODE | KEY NO | PARTS CODE | DESCRIPTION             |
|--------------------------|-----------|--------|------------|-------------------------|
| RYOGA SHRAPNEL C3000HL   |           | 1      | 6H228203   | RS RING                 |
| RYOGA SHRAPNEL C3000HL   |           | 2      | 6H448501   | PLATE RING              |
| RYOGA SHRAPNEL C3000HL   |           | 3      | 6J073001   | RS PLATE                |
| RYOGA SHRAPNEL C3000HL   |           | 4      | 6H228501   | GEAR RYOGA BJ C2020PE-H |
| RYOGA SHRAPNEL C3000HL   |           | 5      | 6H228401   | COLLAR                  |
| RYOGA SHRAPNEL C3000HL   |           | 6      | 6H228601   | SCREW                   |
| RYOGA SHRAPNEL C3000HL   |           | 7      | 6H455301   | O RING                  |
| RYOGA SHRAPNEL C3000HL   |           | 8      | 63757404   | WASHER (=63757400)      |
|                          |           |        |            |                         |
| RYOGA SHRAPNEL C3000HL   |           | 9      | 63757411   | WASHER                  |
| RYOGA SHRAPNEL C3000HL   |           | 10     | 6G185101   | SPACER                  |
| RYOGA SHRAPNEL C3000HL   |           | 11     | 6G511506   | BALL BEARING            |
| RYOGA SHRAPNEL C3000HL   |           | 12     | 6F032201   | RETAINER                |
| RYOGA SHRAPNEL C3000HL   |           | 13     | 6B339801   | RETAINER                |
| RYOGA SHRAPNEL C3000HL   |           | 14     | 6H229401   | SPOOL GEAR              |
| RYOGA SHRAPNEL C3000HL   |           | 15     | 6Z021659   | SPOOL ASSY.             |
| RYOGA SHRAPNEL C3000HL   |           | 16     | 6J161802   | BRAKE COLLAR(S)         |
| RYOGA SHRAPNEL C3000HL   |           | 17     | 6H358801   | PIN                     |
| RYOGA SHRAPNEL C3000HL   |           | 18     | 6G498506   | BALL BEARING            |
|                          |           |        |            | }                       |
| RYOGA SHRAPNEL C3000HL   |           | 19     | 63072501   |                         |
| RYOGA SHRAPNEL C3000HL   |           | 20     | 6J031501   |                         |
| RYOGA SHRAPNEL C3000HL   |           | 21     | 6B864101   | RETAINER                |
| RYOGA SHRAPNEL C3000HL   |           | 22     | 6H161101   | SPACER (E)              |
| RYOGA SHRAPNEL C3000HL   |           | 23     | 6J031301   | CLUTCH LEVER            |
| RYOGA SHRAPNEL C3000HL   |           | 24     | 6H161201   | SPACER (D)              |
| RYOGA SHRAPNEL C3000HL   |           | 25     | 6H270401   | STOPPER                 |
| RYOGA SHRAPNEL C3000HL   |           | 26     | 6B339801   | RETAINER                |
| RYOGA SHRAPNEL C3000HL   |           | 27     | 6H270011   | LS COVER PLATE          |
| RYOGA SHRAPNEL C3000HL   |           | 28     | 6G159902   | SCREW                   |
|                          |           |        |            |                         |
| RYOGA SHRAPNEL C3000HL   |           | 29     | 6G523403   | BALL BEARING            |
| RYOGA SHRAPNEL C3000HL   |           | 31     | 6H193001   |                         |
| RYOGA SHRAPNEL C3000HL   |           | 32     | 6H192801   | KICK LEVER PLATE        |
| RYOGA SHRAPNEL C3000HL   |           | 33     | 6H294101   | SCREW                   |
| RYOGA SHRAPNEL C3000HL   |           | 34     | 6J079401   | KICK LEVER SP           |
| RYOGA SHRAPNEL C3000HL   |           | 35     | 6H441101   | CLUTCH CAM (=6H193101)  |
| RYOGA SHRAPNEL C3000HL   |           | 36     | 6J072701   | CLUTCH CAM PLATE(B)     |
| RYOGA SHRAPNEL C3000HL   |           | 37     | 6H159201   | WASHER                  |
| RYOGA SHRAPNEL C3000HL   |           | 38     | 6H159301   | SCREW                   |
| RYOGA SHRAPNEL C3000HL   |           | 39     | 6H266801   | CLUTCH CAM PLATE (B)    |
| RYOGA SHRAPNEL C3000HL   |           | 40     | 6B032904   | SCREW                   |
|                          |           |        |            |                         |
| RYOGA SHRAPNEL C3000HL   |           | 41     | 6H193601   | CLUTCH PLATE            |
| RYOGA SHRAPNEL C3000HL   |           | 42     | 6H226801   | CLUTCH SPRING           |
| RYOGA SHRAPNEL C3000HL   |           | 43     | 6Z021801   | PINION+DRIVE GEAR       |
| RYOGA SHRAPNEL C3000HL   |           | 44     | 6H160801   | BEARING RETAINER        |
| RYOGA SHRAPNEL C3000HL   |           | 45     | 6F811804   | PINION BEARING          |
| RYOGA SHRAPNEL C3000HL   |           | 46     | 6H159501   | COLLAR                  |
| RYOGA SHRAPNEL C3000HL   |           | 47     | 6H272109   | LS PLATE                |
| RYOGA SHRAPNEL C3000HL   |           | 48     | 6H160302   | LS PLATE SC(A)          |
| RYOGA SHRAPNEL C3000HL   |           | 49     | 6H160102   | LS PLATE SC(B)          |
| RYOGA SHRAPNEL C3000HL   |           |        | 6H157002   | O RING                  |
| RYOGA SHRAPNEL C3000HL   |           | 50     | 6H160901   | MECHANICAL BRAKE SPRING |
|                          |           |        |            |                         |
| RYOGA SHRAPNEL C3000HL   |           | 52     | 6H225801   | PINION SHAFT            |
| RYOGA SHRAPNEL C3000HL   |           | 53     | 6H161001   | SPACER (F)              |
| RYOGA SHRAPNEL C3000HL   |           | 54     | 6B175503   | SPACER                  |
| RYOGA SHRAPNEL C3000HL   |           | 55     | 6J031001   | MECHANICAL BRAKE KNOB   |
| RYOGA SHRAPNEL C3000HL   |           | 56     | 6B339801   | RETAINER                |
| RYOGA SHRAPNEL C3000HL   |           | 57     | 6H226501   | GEAR RYOGA BJ C2020PE-H |
| RYOGA SHRAPNEL C3000HL   |           | 58     | 6G469007   | BALL BEARING            |
| RYOGA SHRAPNEL C3000HL   |           | 59     | 6J031901   | WORM SHAFT              |
| RYOGA SHRAPNEL C3000HL   |           | 60     | 6J031701   | WORM SHEELD             |
| IN OUR DRIVER NEE COUUNE | 3         | , 00   | 01011/01   |                         |

| REEL NAME              | MGFT CODE | KEY NO                                 | PARTS CODE | DESCRIPTION                           |
|------------------------|-----------|----------------------------------------|------------|---------------------------------------|
| RYOGA SHRAPNEL C3000HL |           | 61                                     | 6H166502   | LEVEL WIND                            |
| RYOGA SHRAPNEL C3000HL |           | 62                                     | 6J032001   | LEVEL WIND POST SC                    |
| RYOGA SHRAPNEL C3000HL |           | 63                                     | 6H168701   | LINE GUIDE COLLAR                     |
| RYOGA SHRAPNEL C3000HL |           | 64                                     | 6H168601   | LINE GUIDE PAWL                       |
| RYOGA SHRAPNEL C3000HL |           | 65                                     | 6G099801   | WASHER (=6G099800)                    |
| RYOGA SHRAPNEL C3000HL |           | 66                                     | 6H193301   | WASHER                                |
| RYOGA SHRAPNEL C3000HL |           | 67                                     | 6G159902   | SCREW                                 |
| RYOGA SHRAPNEL C3000HL |           | 68                                     | 6G469007   | BALL BEARING                          |
| RYOGA SHRAPNEL C3000HL |           | 69                                     | 6B411711   | WASHER                                |
| RYOGA SHRAPNEL C3000HL |           | 70                                     | 6B411701   | · · · · · · · · · · · · · · · · · · · |
|                        |           | ··•••································· | \$         | WASHER (=6B411700)                    |
| RYOGA SHRAPNEL C3000HL |           | 71                                     | 63205901   |                                       |
| RYOGA SHRAPNEL C3000HL |           | 72                                     | 6G099801   | WASHER (=6G099800)                    |
| RYOGA SHRAPNEL C3000HL |           | 73                                     | 63208002   | RETAINER(=6G994201)                   |
| RYOGA SHRAPNEL C3000HL |           | 74                                     | 6G538003   | BALL BEARING                          |
| RYOGA SHRAPNEL C3000HL |           | 75                                     | 6H156501   | GEAR SHAFT RETAINER                   |
| RYOGA SHRAPNEL C3000HL |           | 76                                     | 6E134501   | SCREW                                 |
| RYOGA SHRAPNEL C3000HL |           | 77                                     | 6H226302   | GEAR SHAFT                            |
| RYOGA SHRAPNEL C3000HL |           | 78                                     | 6H156901   | GEAR SHAFT O RING                     |
| RYOGA SHRAPNEL C3000HL |           | 79                                     | 6H312501   | CLUTCH WHEEL                          |
| RYOGA SHRAPNEL C3000HL |           | 80                                     | 6H359401   | WASHER(B) (=6H156801)                 |
| RYOGA SHRAPNEL C3000HL |           | 81                                     | 6Z021801   | PINION+DRIVE GEAR                     |
| RYOGA SHRAPNEL C3000HL |           | 82                                     | 6H227101   | DRAG WASHER                           |
| RYOGA SHRAPNEL C3000HL |           | 83                                     | 6H359301   | WASHER (=6H227201)                    |
| RYOGA SHRAPNEL C3000HL |           | 84                                     | 6H227301   | DRAG LIP WASHER                       |
| RYOGA SHRAPNEL C3000HL |           | 85                                     | 6H384601   | DRIVE COLLAR                          |
| RYOGA SHRAPNEL C3000HL |           | 86                                     | 6H157401   | SPRING                                |
| RYOGA SHRAPNEL C3000HL |           | 87                                     | 6H157301   | PIN                                   |
| RYOGA SHRAPNEL C3000HL |           | 88                                     | 6H183401   | DRIVE COLLAR O RING                   |
| RYOGA SHRAPNEL C3000HL |           | 89                                     | 6H384701   | CLUTCH RING                           |
| RYOGA SHRAPNEL C3000HL |           | 90                                     | 6F552703   | ROLLER CLUTCH                         |
| RYOGA SHRAPNEL C3000HL |           | 91                                     | 6G523403   | BALL BEARING                          |
| RYOGA SHRAPNEL C3000HL |           | 92                                     | 63737810   | WASHER (0.5MM)                        |
| ~~~~~~~~~~             |           | 92                                     | ş          |                                       |
| RYOGA SHRAPNEL C3000HL |           | $\gamma$                               | 6H158801   |                                       |
| RYOGA SHRAPNEL C3000HL |           | 94                                     | 6H158701   |                                       |
| RYOGA SHRAPNEL C3000HL |           | 95                                     | 61508901   | WASHER                                |
| RYOGA SHRAPNEL C3000HL |           | 96                                     | 6G694201   | WASHER                                |
| RYOGA SHRAPNEL C3000HL |           | 97                                     | 6J041806   | STAR DRAG                             |
| RYOGA SHRAPNEL C3000HL |           | 98                                     | 6H326801   | HANDLE COLLAR (=6F850403)             |
| RYOGA SHRAPNEL C3000HL |           | 99                                     | 6J032301   | HANDLE ASSY.                          |
| RYOGA SHRAPNEL C3000HL |           | 100                                    | 6H166801   | HANDLE NUT                            |
| RYOGA SHRAPNEL C3000HL |           | 101                                    | 6H166901   | HANDLE LOCK PLATE                     |
| RYOGA SHRAPNEL C3000HL |           | 102                                    | 6H257001   | SCREW                                 |
| RYOGA SHRAPNEL C3000HL |           | 103                                    | 6J161801   | BRAKE COLLAR(L)                       |
| RYOGA SHRAPNEL C3000HL |           | 200                                    | 6B411703   | WASHER (=6B411700)                    |
| RYOGA SHRAPNEL C3000HL |           | 201                                    | 6J070201   | HANDLE KNOB                           |
| RYOGA SHRAPNEL C3000HL |           | 202                                    | 6G469007   | BALL BEARING                          |
| RYOGA SHRAPNEL C3000HL |           | 203                                    | 6B679308   | SCREW                                 |
| RYOGA SHRAPNEL C3000HL |           | 204                                    | 6J084901   | HANDLE KNOB CAP                       |
|                        |           |                                        |            |                                       |
|                        |           | 1                                      | <u>†</u>   |                                       |
|                        |           | +                                      |            |                                       |
|                        |           | . <u>}</u>                             | <u>{</u>   |                                       |